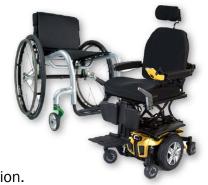

### **Complex Rehab Technology**

- Manual Wheelchairs
- Power Wheelchairs
- Custom Seating and Positioning
- Scooters
- Standers
- Rehab Commode/Shower Chairs
- Adaptive Pediatric Equipment
- Environmental Control Units
- Service and Repairs